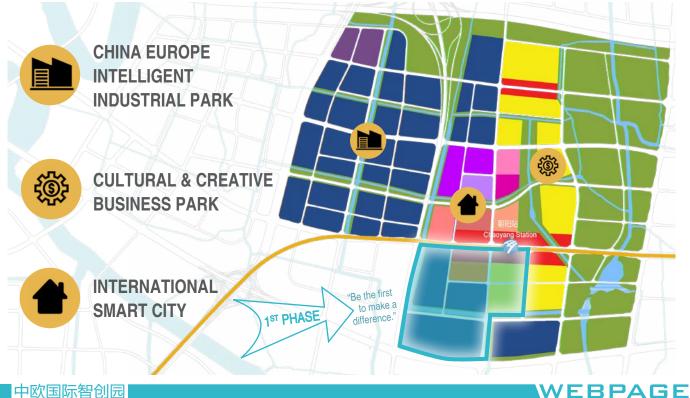

## LOCATION

# INDUSTRIAL PARK DEVELOPMENT

The first phase of placement is starting now and an area of 50 ha is ready for sale. The Ningbo European Industrial Park offers a wide range of functions, which includes manufacturing industry, residential, culture, education and commercial facilities. To support the low-carbon concept the planning has integrated eco-mobility, walkable city and green landscape infrastructure strategies. Surrounded by major highways and its own subway station, NEIP is well linked to the Ningbo transportation system.