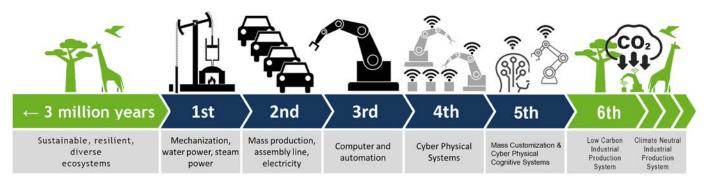

# INDUSTRIAL DEVELOPMENT 6.0 THE GREEN INDUSTRIAL PARK & LOW CARBON CITY

ECONOMIC GROWTH RATE OF NINGBO

SQ.KM. DEVELOPMENT AREA

LOW CARBON INDUSTRIAL DEVELOPMENT

## INTRODUCTION

Ningbo European Industrial Park (NEIP) is a newly opened industrial park with the most modern industrial concept in Asia, the low carbon 6.0 industrial development. The complex is strategically located on the central east cost of China with the third largest port in the world, connecting to the European, US, Middle East and South Asian markets. Chinas most well-being city Ningbo is the starting point of the new silk road connecting China with Europe. The metropolitan City of Ningbo is a demonstration zone of transformation of technological achievements.